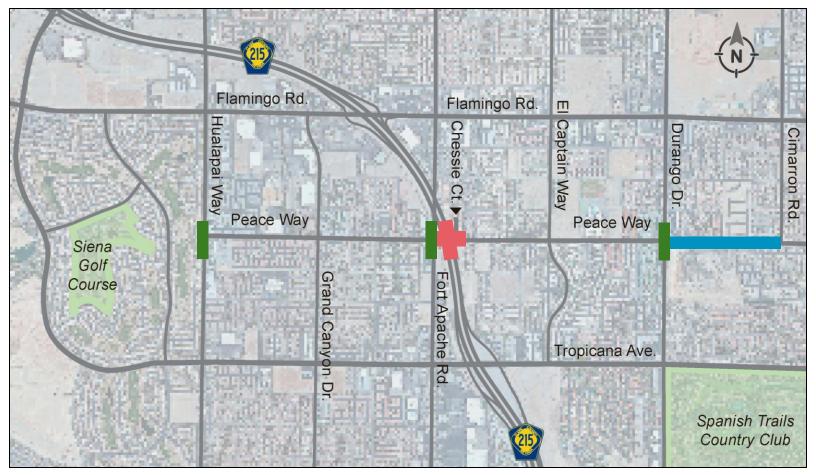

## Traffic Restrictions for the week of December 23 to December 30

- Westbound and Eastbound Peace Way reduced to 1 lane in each direction 24 hours a day between Cimarron Road and Durango Drive.
- Intersection of Peace Way and Durango Drive reduced to 2 lanes in each direction daily from 6:30 am to 4:30 pm.
- Intersection of Peace Way and Fort Apache Road reduced to 1 lane in each direction daily from 6:30 am to 4:30 pm.
- Intersection of Peace Way and Hualapai Way reduced to 1 lane in each direction 24 hours a day.
  - CC215 between Flamingo Road and Tropicana Avenue reduced to 3 lanes in each direction 24 hours a day through summer 2025.